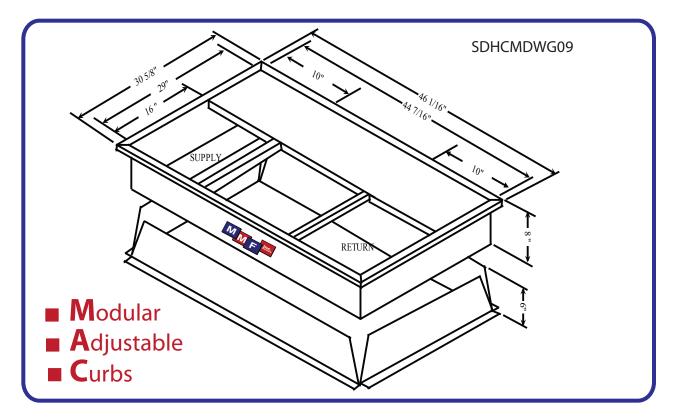

## **DESCRIPTION**

- Full assembled for fast instulation
- Full perimeter wood nailer
- 18 Gauge prime galvanized steel
- 1" fiberglass insulation for sound attenuation
- · Heavy duty reinforced corners
- 8", 10", 12" & 14" standard heights
- Curb installer to seal all corners and joints of curb as necessary

\* Note: 3/4" duct flanges mount on curb top. See recommended duct sizes below

Curb Weight 106 LB

| MAC # | UNIT MODELS | RECOMMENDED DUCT SIZES (O.D.)* |
|-------|-------------|--------------------------------|
|       |             |                                |
|       |             |                                |
|       |             |                                |
|       |             |                                |